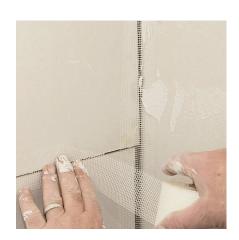

# Uses

For joint finishing, crack and hole repair. For drywall and plaster walls and ceilings.

# **Application**

- **1.** Ensure surfaces are clean, free from dust and dry.
- **2.** Remove outer packaging from roll of tape.
- **3.** Peel required amount of tape from roll, pressing firmly into place whilst unrolling.
- 4. Cut with a knife or tear when finished.