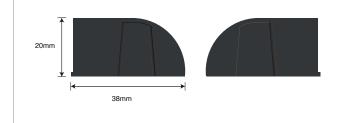

# **10MM OVER FASCIA VENTS**

PRODUCT: 10MM OVER FASCIA VENT PRODUCT CODE: ETEV/OFV/10 FOR USE ON: Conventional cold roofs DIMENSIONS: Each length is 500mm long and secure together to create a 1m unit MATERIAL: Polypropylene VENTILATION AREA: 10,000m<sup>2</sup> EAVES VENTILATION AREA: 10000 mm<sup>2</sup>/m BOX QTY: 60 PALLET QTY: 1440