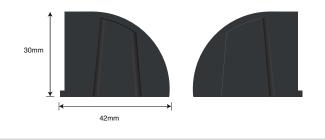

# **25MM OVER FASCIA VENTS**

**PRODUCT:** 25MM OVER FASCIA VENT **PRODUCT CODE:** ETEV/OFV/25 **FOR USE ON:** Warm roofs, flat roofs and roof pitches below 15°.

**DIMENSIONS:** Each length is 500mm long and secure together to create a 1m unit

MATERIAL: Polypropylene VENTILATION AREA: 25,000m<sup>2</sup> EAVES VENTILATION AREA: 25000 mm<sup>2</sup>/m BOX QTY: 50 PALLET QTY: 1200

Unit 12B, Metcalf Drive, Altham Industrial Estate, Altham, Lancashire, England, BB5 5TU Image: Provide the second second