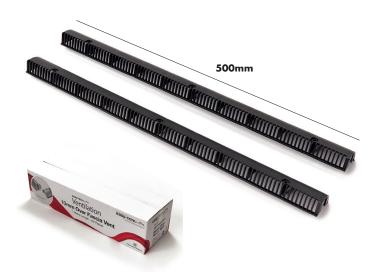

They create ventilation by allowing airflow into the roof space and also stop birds and insects entering the void.

Each 500mm piece has a male and female end which interlock by simply sliding into place. This produces a 1 metre robust structure that will not crush or warp.

# **10MM OVER FASCIA VENTS**

PRODUCT: 10MM OVER FASCIA VENT PRODUCT CODE: ETEV/OFV/10 FOR USE ON: Conventional cold roofs DIMENSIONS: Each length is 500mm long and secure together to create a 1m unit MATERIAL: Polypropylene VENTILATION AREA: 10,000m<sup>2</sup> EAVES VENTILATION AREA: 10000 mm<sup>2</sup>/m BOX QTY: 60 PALLET QTY: 1440

MATERIAL: Polypropylene VENTILATION AREA: 25,000m<sup>2</sup> EAVES VENTILATION AREA: 25000 mm<sup>2</sup>/m BOX QTY: 50 PALLET QTY: 1200

Unit 12B, Metcalf Drive, Altham Industrial Estate, Altham, Lancashire, England, BB5 5TU Image: Provide the second second