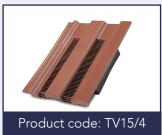

| MARLEY       |                         |               |
|--------------|-------------------------|---------------|
| Anglia Plus  | TV10/8                  | RSPA          |
| Duo Modern   | TV15/1                  | TVSPA         |
| Double Roman | TV15/3                  | TVSPA         |
| Ludlow Major | TV15/4                  | TVSPA         |
| Ludlow Plus  | TV10/6                  | RSPA          |
| Mendip       | TV15/2                  | TVSPA         |
| Modern       | TV15/1                  | TVSPA         |
| Plain Tile   | TV10/5, TV10/9, TV10/10 | PCSPA, DPCSPA |

| RUSSELL      |                         |               |
|--------------|-------------------------|---------------|
| Cheviot      | TV15/4                  | TVSPA         |
| Double Roman | TV15/3                  | TVSPA         |
| Grampian     | TV15/1                  | TVSPA         |
| Pennine      | TV15/2                  | TVSPA         |
| Plain Tile   | TV10/5, TV10/9, TV10/10 | PCSPA, DPCSPA |