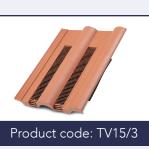

#### TILE VENT AND SOIL ADAPTOR COMPATIBILITY

| LAGAN            | TILE VENT | ADAPTOR |
|------------------|-----------|---------|
| Double Roll Type | TV15/3    | TVSPA   |
| Flat Type        | TV15/1    | TVSPA   |

| MARLEY       |                         |               |
|--------------|-------------------------|---------------|
| Anglia Plus  | TV10/8                  | RSPA          |
| Duo Modern   | TV15/1                  | TVSPA         |
| Double Roman | TV15/3                  | TVSPA         |
| Ludlow Major | TV15/4                  | TVSPA         |
| Ludlow Plus  | TV10/6                  | RSPA          |
| Mendip       | TV15/2                  | TVSPA         |
| Modern       | TV15/1                  | TVSPA         |
| Plain Tile   | TV10/5, TV10/9, TV10/10 | PCSPA, DPCSPA |

| SANDTOFT (WIENERBERGER) |                         |               |
|-------------------------|-------------------------|---------------|
| Calderdale Slate        | TV15/1                  | TVSPA         |
| Double Roman            | TV15/3                  | TVSPA         |
| Plain Tile              | TV10/5, TV10/9, TV10/10 | PCSPA, DPCSPA |
| Shire Pantile           | TV10/8                  | RSPA          |
| Standard Pattern        | TV10/6                  | RSPA          |