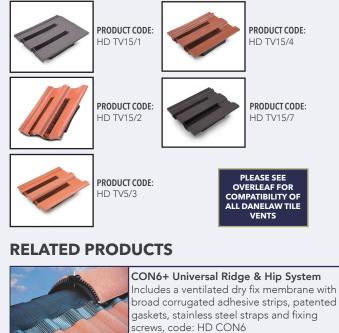

#### TILE VENT AND SOIL ADAPTOR COMPATIBILITY

| LAGAN            | TILE VENT | ADAPTOR |
|------------------|-----------|---------|
| Double Roll Type | TV15/3    | TVSPA   |
| Flat Type        | TV15/1    | TVSPA   |

| MARLEY       |                         |               |
|--------------|-------------------------|---------------|
| Anglia Plus  | TV10/8                  | RSPA          |
| Duo Modern   | TV15/1                  | TVSPA         |
| Double Roman | TV15/3                  | TVSPA         |
| Ludlow Major | TV15/4                  | TVSPA         |
| Ludlow Plus  | TV10/6                  | RSPA          |
| Mendip       | TV15/2                  | TVSPA         |
| Modern       | TV15/1                  | TVSPA         |
| Plain Tile   | TV10/5, TV10/9, TV10/10 | PCSPA, DPCSPA |

| QUINN             |        |       |
|-------------------|--------|-------|
| Locherne          | TV15/2 | TVSPA |
| Western Slate MK2 | TV15/1 | TVSPA |

| REDLAND              |                         |               |
|----------------------|-------------------------|---------------|
| Double Roman         | TV15/3                  | TVSPA         |
| Grovebury            | TV15/2                  | TVSPA         |
| Landmark Dbl Pantile | TV15/2                  | TVSPA         |
| Mini Stonewold       | TV15/1                  | TVSPA         |
| Norfolk Pantile      | TV10/8                  | RSPA          |
| Plain Tile           | TV10/5, TV10/9, TV10/10 | PCSPA, DPCSPA |
| Redland 49           | TV10/6                  | RSPA          |
| Renown               | TV15/7                  | TVSPA         |

| RUSSELL      |                         |               |
|--------------|-------------------------|---------------|
| Cheviot      | TV15/4                  | TVSPA         |
| Double Roman | TV15/3                  | TVSPA         |
| Grampian     | TV15/1                  | TVSPA         |
| Pennine      | TV15/2                  | TVSPA         |
| Plain Tile   | TV10/5, TV10/9, TV10/10 | PCSPA, DPCSPA |

| SANDTOFT (WIENERBERGER) |                         |               |
|-------------------------|-------------------------|---------------|
| Calderdale Slate        | TV15/1                  | TVSPA         |
| Double Roman            | TV15/3                  | TVSPA         |
| Plain Tile              | TV10/5, TV10/9, TV10/10 | PCSPA, DPCSPA |
| Shire Pantile           | TV10/8                  | RSPA          |
| Standard Pattern        | TV10/6                  | RSPA          |

Product code: TV10/8

Product code: TV10/9

Product code: TV10/10

Product code: TV15/1

Product code: TV15/2

Product code: TV15/7

Product code: DPCSPA

Product code: PCSPA