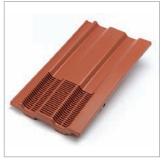

#### Area of application

Suitable for:

- For roofs with a pitch over 20°
- Single Pantile Vent: suits Sandtoft Shire Pantile, Redland Norfolk Pantile, Marley Anglia and Forticrete Centurion interlocking tiles
- 15x9 Vent: suits Redland 49, Marley Ludlow Plus, Sandtoft Standard Pattern, and Forticrete V2 interlocking tiles
- Flat Vent: suits Marley Modern, Redland Mini Stonewold, Russell Grampian and Sandtoft Calderdale profiles

#### Colours / Product Codes

| Single Pantile Vent | KG9860 |
|---------------------|--------|
| 15x9 Vent           | KG9690 |
| Flat Vent           | KG9856 |
| Antique Red         | -0116  |
| Brown               | -0247  |
| Slate Grey          | -0429  |
| Terracotta          | -01.52 |