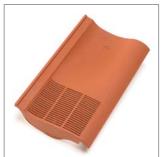

#### Area of application

Suitable for:

- For roofs with a pitch over 20°
- Single Pantile Vent: suits Sandtoft Shire Pantile, Redland Norfolk Pantile, Marley Anglia and Forticrete Centurion interlocking tiles
- 15x9 Vent: suits Redland 49, Marley Ludlow Plus, Sandtoft Standard Pattern, and Forticrete V2 interlocking tiles
- Flat Vent: suits Marley Modern, Redland Mini Stonewold, Russell Grampian and Sandtoft Calderdale profiles

#### Colours / Product Codes

| Single Pantile Vent | KG9860 |
|---------------------|--------|
| 15x9 Vent           | KG9690 |
| Flat Vent           | KG9856 |
| Antique Red         | -0116  |
| Brown               | -0247  |
| Slate Grey          | -0429  |
| Terracotta          | -01.52 |