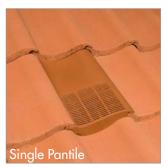

#### Area of application

Suitable for:

- For roofs with a pitch over 20°
- Single Pantile Vent: suits Sandtoft Shire Pantile, Redland Norfolk Pantile, Marley Anglia and Forticrete Centurion interlocking tiles
- 15x9 Vent: suits Redland 49, Marley Ludlow Plus, Sandtoft Standard Pattern, and Forticrete V2 interlocking tiles
- Flat Vent: suits Marley Modern, Redland Mini Stonewold, Russell Grampian and Sandtoft Calderdale profiles

#### Colours / Product Codes

| Single Pantile Vent | KG9860 |
|---------------------|--------|
| 15x9 Vent           | KG9690 |
| Flat Vent           | KG9856 |
| Antique Red         | -0116  |
| Brown               | -0247  |
| Slate Grey          | -0429  |
| Terracotta          | -01.52 |