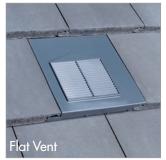

#### Area of application

Suitable for:

- For roofs with a pitch over 20°
- Single Pantile Vent: suits Sandtoft Shire Pantile, Redland Norfolk Pantile, Marley Anglia and Forticrete Centurion interlocking tiles
- 15x9 Vent: suits Redland 49, Marley Ludlow Plus, Sandtoft Standard Pattern, and Forticrete V2 interlocking tiles
- Flat Vent: suits Marley Modern, Redland Mini Stonewold, Russell Grampian and Sandtoft Calderdale profiles

#### Material

UPVC (Flat Vent)

Polypropylene (15  $\times$  9 & Single Pantile)

#### Colours / Product Codes

| Single Pantile Vent | KG9860 |
|---------------------|--------|
| 15x9 Vent           | KG9690 |
| Flat Vent           | KG9856 |
| Antique Red         | -0116  |
| Brown               | -0247  |
| Slate Grey          | -0429  |
| Terracotta          | -01.52 |

#### **Dimensions**

384mm long x 229mm wide (Single Pantile/15x9 Vent) 418mm long x 330mm wide (Flat Vent)

### Weight (per carton)

Single Pantile 5.5kg 15 x 9 Vent 5.5kg Flat Vent 9.0kg

#### PERFORMANCE / TECHNICAL DATA

| Provides 10,000mm² effective area |                              |                            |               |
|-----------------------------------|------------------------------|----------------------------|---------------|
| 5mm opening at 2m centres         | 25mm opening at 0.4m centres | 10mm opening at 1m centres |               |
| Airflow resistance                | 15 litres/sec                | 30 litres/sec              | 60 litres/sec |
| Single Pantile Vent               | 12 Pascals                   | 48 Pascals                 | 192 Pascals   |
| 15x9 Vent                         | 12 Pascals                   | 48 Pascals                 | 192 Pascals   |
| Flat Vent                         | 7 Pascals                    | 29 Pascals                 | 115 Pascals   |