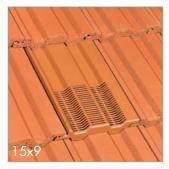

#### Area of application

Suitable for:

- For roofs with a pitch over 20°
- Single Pantile Vent: suits Sandtoft Shire Pantile, Redland Norfolk Pantile, Marley Anglia and Forticrete Centurion interlocking tiles
- 15x9 Vent: suits Redland 49, Marley Ludlow Plus, Sandtoft Standard Pattern, and Forticrete V2 interlocking tiles
- Flat Vent: suits Marley Modern, Redland Mini Stonewold, Russell Grampian and Sandtoft Calderdale profiles

#### Colours / Product Codes

| Single Pantile Vent | KG9860 |
|---------------------|--------|
| 15x9 Vent           | KG9690 |
| Flat Vent           | KG9856 |
| Antique Red         | -0116  |
| Brown               | -0247  |
| Slate Grey          | -0429  |
| Terracotta          | -01.52 |