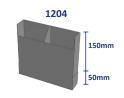

#### Vertical extension sleeve - 1204

• Fits between the upper and lower parts of the telescopic underfloor ventilator to accommodate a vertical step of 6 to 7 brick courses.