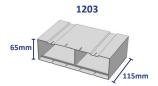

#### Horizontal front extension sleeve - 1203

 Fits between the airbrick and upper front opening of the telescopic underfloor ventilator to accommodate external walls of more than 102.5mm thickness, up to a maximum of 215mm.