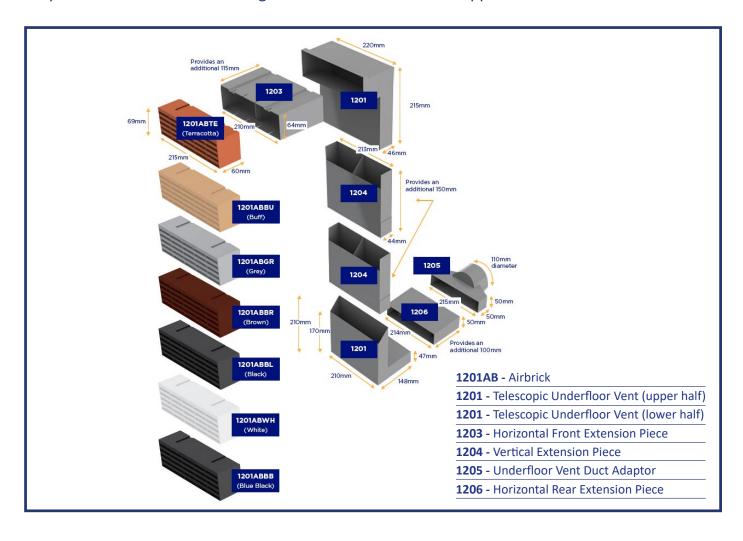

#### Horizontal front extension sleeve - 1203

 Fits between the airbrick and upper front opening of the telescopic underfloor ventilator to accommodate external walls of more than 102.5mm thickness, up to a maximum of 215mm.

#### Vertical extension sleeve - 1204

• Fits between the upper and lower parts of the telescopic underfloor ventilator to accommodate a vertical step of 6 to 7 brick courses.

#### Duct adaptor - 1205

 Fits on to the lower rear opening of the telescopic underfloor ventilator to allow a standard 110mm external diameter plastic underground drainage pipe to be connected via a coupling connection.

# Horizontal rear extension sleeve - 1206

 Fits into the lower rear opening of the telescopic underfloor ventilator to accommodate cavity widths between 50-150mm - or internal walls of more than 100mm thickness, up to a maximum of 200mm

# **Product Dimensions**

1206