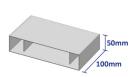

# Horizontal rear extension sleeve - 1206

 Fits into the lower rear opening of the telescopic underfloor ventilator to accommodate cavity widths between 50-150mm - or internal walls of more than 100mm thickness, up to a maximum of 200mm