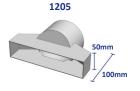

#### Duct adaptor - 1205

 Fits on to the lower rear opening of the telescopic underfloor ventilator to allow a standard 110mm external diameter plastic underground drainage pipe to be connected via a coupling connection.