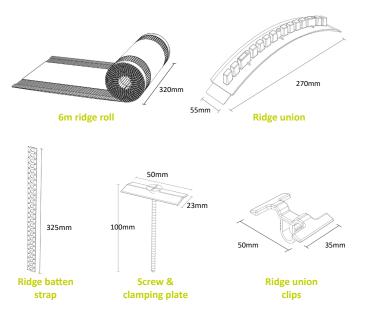

# **Product Dimensions**

#### **Components Supplied in the Pack**

- 1 x 6m vent roll membrane with self-adhesive flashing
- 13 x fixing screws and clamping plates
- 13 x ridge unions
- 26 x ridge union clips
- 10 x ridge batten straps