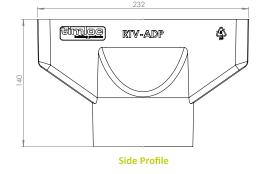

Vents with a 110mm duct or soil vent pipe connection

#### **Features and Benefits**

- Compatible with Timloc Plain Inline Roof Tile Vents RTV-P / RTV-IP without reducing the free vent area of the system.
- Simply click into position to secure the adapter to base of the tile vent
- Provides a precise fit to 110mm duct or Soil Vent Pipe
- Duct can be secured to the adapter with adjustable screw clamps, zip ties or glued/screwed.

# **Relevant Standards**

- BS 5250: 2021 Management of moisture in buildings Code of practice
- Manufactured to BS EN ISO 9001:2015 and BS EN ISO 14001:2015
- Complies with all relevant Building Regulations 2010
- Satisfies all NHBC requirements



# **Material and Colour**

- Injection moulded Polypropylene
- Available in Black only

## **Product Dimensions**





**Top Profile** 

## **Product Codes**

| Product Description     | Colour | Weight | Box Quantity | Product Code |
|-------------------------|--------|--------|--------------|--------------|
| Plain Tile Vent Adapter | Black  | 0.13kg | 12           | RTV-ADP      |

#### Accessories

• RTV-ADP is also compatible with other Timloc accessories



NB. Available in single, pack or pallet quantities.



Multi Adapter RTV-ADMULTI

110mm Flexi-Pipe RTV-KIT1