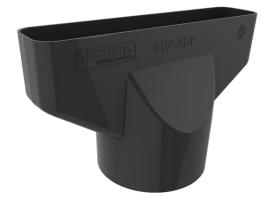

# Plain Roof Tile Vent Adapter

Duct adapter for Timloc Plain and Interlocking Plain Inline Roof Tile Vents

#### **Features and Benefits**

- Compatible with Timloc Plain Inline Roof Tile Vents RTV-P / RTV-IP without reducing the free vent area of the system.
- Simply click into position to secure the adapter to base of the tile vent
- Provides a precise fit to 110mm duct or Soil Vent Pipe
- Duct can be secured to the adapter with adjustable screw clamps, zip ties or glued/screwed.