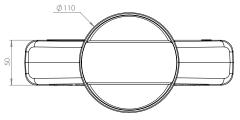

ents with a 110mm duct or soil vent pipe connection

#### **Features and Benefits**

- Compatible with Timloc Plain Inline Roof Tile Vents RTV-P / RTV-IP without reducing the free vent area of the system.
- Simply click into position to secure the adapter to base of the tile vent
- Provides a precise fit to 110mm duct or Soil Vent Pipe
- Duct can be secured to the adapter with adjustable screw clamps, zip ties or glued/screwed.

# **Relevant Standards**

- BS 5250: 2021 Management of moisture in buildings Code of practice
- Manufactured to BS EN ISO 9001:2015 and BS EN ISO 14001:2015
- Complies with all relevant Building Regulations 2010
- Satisfies all NHBC requirements



# **Material and Colour**

- Injection moulded Polypropylene
- Available in Black only

## **Product Dimensions**





**Top Profile** 

## **Product Codes**

| Product Description     | Colour | Weight | Box Quantity | Product Code |
|-------------------------|--------|--------|--------------|--------------|
| Plain Tile Vent Adapter | Black  | 0.13kg | 12           | RTV-ADP      |

#### Accessories

• RTV-ADP is also compatible with other Timloc accessories



NB. Available in single, pack or pallet quantities.



Multi Adapter RTV-ADMULTI

110mm Flexi-Pipe RTV-KIT1