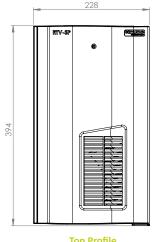

# **Product Dimensions**

**Top Profile** 

Side Profile

NB. RTV-SP available in single, pack or pallet quantities. For pack quantities, 11 tile vent assemblies are packaged in one large box.