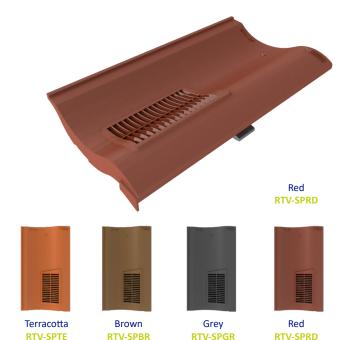

### Material and Colour Choice

- Top UV stabilised coloured injection moulded Polypropylene with textured finish
- Available in Terracotta, Brown, Grey and Red
- Base Black injection moulded Polypropylene

#### **Product Codes**

| <b>Product Description</b>    | Colour     | Weight | Box Quantity | <b>Product Code</b> | Pack Quantity | Pack Code     | Pallet Quantity |
|-------------------------------|------------|--------|--------------|---------------------|---------------|---------------|-----------------|
| Single Pantile Roof Tile Vent | Terracotta | 0.62kg | 1            | RTV-SPTE            | 11            | RTVMULTI-SPTE | 187             |
| Single Pantile Roof Tile Vent | Brown      | 0.62kg | 1            | RTV-SPBR            | 11            | RTVMULTI-SPBR | 187             |
| Single Pantile Roof Tile Vent | Grey       | 0.62kg | 1            | RTV-SPGR            | 11            | RTVMULTI-SPGR | 187             |
| Single Pantile Roof Tile Vent | Red        | 0.62kg | 1            | RTV-SPRD            | 11            | RTVMULTI-SPRD | 187             |