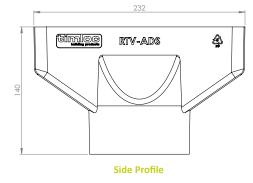

ge Format Inline Roof Tile Vents RTV-C / RTV-DP / RTV-DR / RTV-TE / RTV-FE / RTV-NP
- $\bullet$  The adapter reduce the maximum free vent are of the system from 10,000mm² to 8,600mm²
- Simply click into position to secure the adapter to base of the tile vent
- Provides a precise fit to 110mm duct or Soil Vent Pipe
- Duct can be secured to the adapter with adjustable screw clamps, zip ties or glued/screwed

### **Relevant Standards**

- BS 5250: 2021 Management of moisture in buildings Code of practice
- Manufactured to BS EN ISO 9001:2015 and BS EN ISO 14001:2015
- Complies with all relevant Building Regulations 2010
- Satisfies all NHBC requirements

## Material and Colour

- Injection moulded Polypropylene
- Available in Black only

**Product Codes** 

# RTV-ADS

### Product Dimensions





Top Profile

#### NB. Available in single, pack or pallet quantities.

| Product Description        | Colour | Weight | Box Quantity | Product Code |
|----------------------------|--------|--------|--------------|--------------|
| Standard Tile Vent Adapter | Black  | 0.13kg | 12           | RTV-ADS      |
|                            |        |        |              |              |

#### Accessories

• RTV-ADS is also compatible with other Timloc accessories





Multi Adapter RTV-ADMULTI

110mm Flexi-Pipe RTV-KIT1