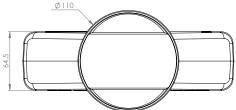

Format Inline Roof Tile Vents RTV-C / RTV-DP / RTV-DR / RTV-TE / RTV-FE / RTV-NP
- $\bullet$  The adapter reduce the maximum free vent are of the system from 10,000mm² to 8,600mm²
- Simply click into position to secure the adapter to base of the tile vent
- Provides a precise fit to 110mm duct or Soil Vent Pipe
- Duct can be secured to the adapter with adjustable screw clamps, zip ties or glued/screwed

### **Relevant Standards**

- BS 5250: 2021 Management of moisture in buildings Code of practice
- Manufactured to BS EN ISO 9001:2015 and BS EN ISO 14001:2015
- Complies with all relevant Building Regulations 2010
- Satisfies all NHBC requirements

## Material and Colour

- Injection moulded Polypropylene
- Available in Black only

**Product Codes** 

# RTV-ADS

### Product Dimensions





Top Profile

#### NB. Available in single, pack or pallet quantities.

| Product Description        | Colour | Weight | Box Quantity | Product Code |
|----------------------------|--------|--------|--------------|--------------|
| Standard Tile Vent Adapter | Black  | 0.13kg | 12           | RTV-ADS      |
|                            |        |        |              |              |

#### Accessories

• RTV-ADS is also compatible with other Timloc accessories





Multi Adapter RTV-ADMULTI

110mm Flexi-Pipe RTV-KIT1