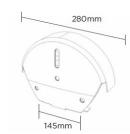

#### **Product Dimensions**

Dry fix verge right hand piece

Dry fix verge left hand piece

Universal dry fix angled ridge end cap

Universal dry fix half round ridge end cap

Dry fix verge eaves closer pack (right and left units)

#### **Product Detail**

Ridge piece (half round or angled)