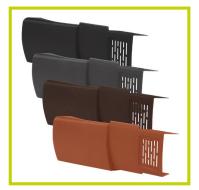

#### Material and Colour Choice

- UV protected and colour fast polypropylene verge, ridge and eaves closer components
- Galvanised steel batten end bracket (optional)
- Available in grey, terracotta, brown and black

#### **Products in the System**

- Dry fix verge right hand piece
- Dry fix verge left hand piece
- Eaves closer pack L&R
- Universal dry fix half round ridge end cap
- Universal dry fix angled ridge end cap
- End grain batten bracket (optional)