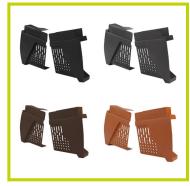

#### **Products in the System**

- Dry fix verge right hand piece
- Dry fix verge left hand piece
- Eaves closer pack L&R
- Universal dry fix half round ridge end cap
- Universal dry fix angled ridge end cap
- End grain batten bracket (optional)

Dry fix verge eaves closer pair

Universal dry fix half round ridge end cap

Universal dry fix angled ridge end cap