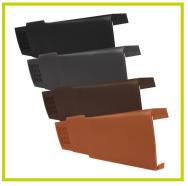

#### **Products in the System**

- Dry fix verge right hand piece
- Dry fix verge left hand piece
- Eaves closer pack L&R
- Universal dry fix half round ridge end cap
- Universal dry fix angled ridge end cap
- End grain batten bracket (optional)

## Handed Dry Fix Verge System for Profiled Roof Tiles

A robust, attractive and weather resistant verge system alternative to wet mortar bedding.

Dry fix verge right hand piece

Dry fix verge left hand piece