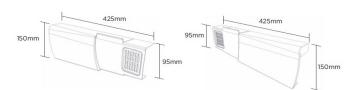

#### **Product Dimensions**

Dry fix verge right hand piece

Dry fix verge left hand piece

Universal dry fix angled ridge end cap

Universal dry fix half round ridge end cap

Dry fix verge eaves closer pack (right and left units)