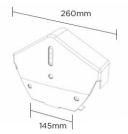

#### **Product Dimensions**

Dry fix verge right hand piece

Dry fix verge left hand piece

Universal dry fix angled ridge end cap

Universal dry fix half round ridge end cap

Dry fix verge eaves closer pack (right and left units)

Dry fix verge end grain batten bracket