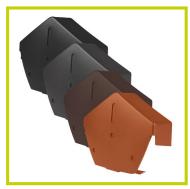

#### Material and Colour Choice

- UV protected and colour fast polypropylene verge, ridge and eaves closer components
- Galvanised steel batten end bracket (optional)
- Available in grey, terracotta, brown and black