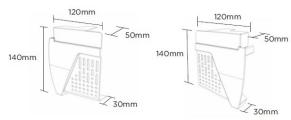

#### **Product Dimensions**

Dry fix verge right hand piece

Dry fix verge left hand piece

Universal dry fix angled ridge end cap

Universal dry fix half round ridge end cap

Dry fix verge eaves closer pack (right and left units)