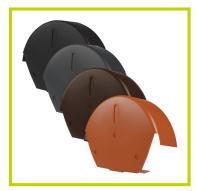

#### Material and Colour Choice

- UV protected and colour fast polypropylene verge, ridge and eaves closer components
- Galvanised steel batten end bracket (optional)
- Available in grey, terracotta, brown and black