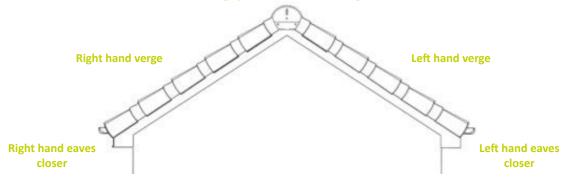

#### Use

- Large format, interlocking concrete and clay profiled tiles
- Batten gauges between 260-345mm
- Most pitched roof types from 15-55°
- Verges with or without bargeboards
- New build and refurbishment projects

#### How to Order

- Select the relevant verge system colour for the project
- 1 verge piece is required for each roof tile in the sloping run
- Verge pieces are handed to suit left and right handed slopes
- Select the ridge shape for the apex of the system angled or round
- Eaves closer must be installed at the beginning of each sloping run of dry verge
- 1 optional end grain batten bracket is required for each verge piece installed in the sloping run
- Also available in convenient specific and complete system packs to suit your specific project's requirements