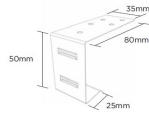

#### **Product Dimensions**

Dry fix verge right hand piece

Dry fix verge left hand piece

Universal dry fix angled ridge end cap

Universal dry fix half round ridge end cap

Dry fix verge eaves closer pack (right and left units)